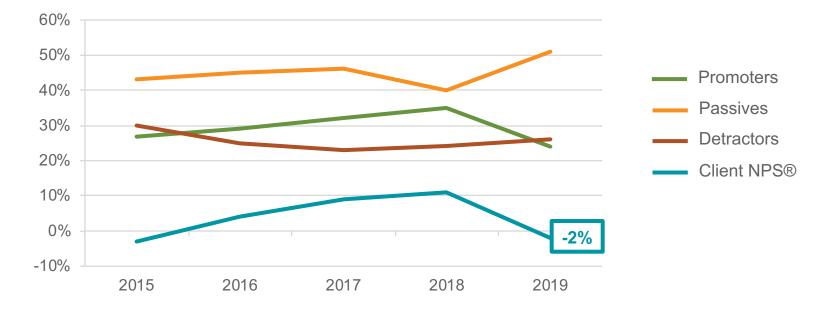

#### **Staffing Industry – Client NPS® Benchmark**

SOURCE: ClearlyRated, CareerBuilder, ASA 2019

Measure the client and candidate experience. Build online reputation. Differentiate on service quality.