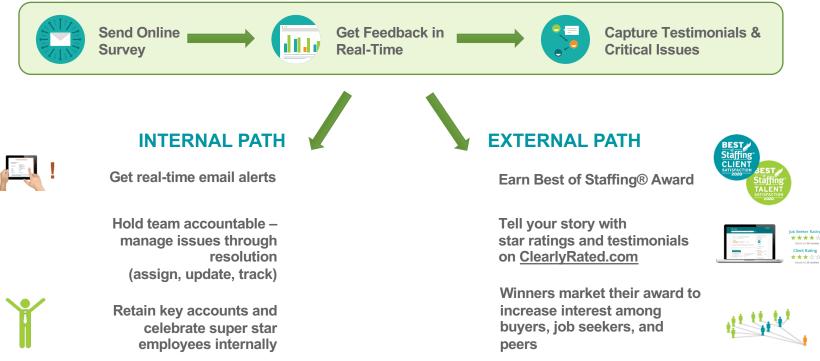

#### How Best of Staffing® Works

## How Best of Staffing® helps firms differentiate on service