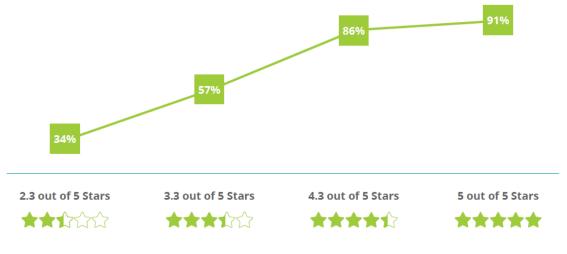

### Hiring managers are motivated by online ratings & reviews

Likelihood of engaging with a staffing or recruiting firm with the following combination of reviews (% "Likely")

SOURCE: ClearlyRated, CareerBuilder, ASA 2018