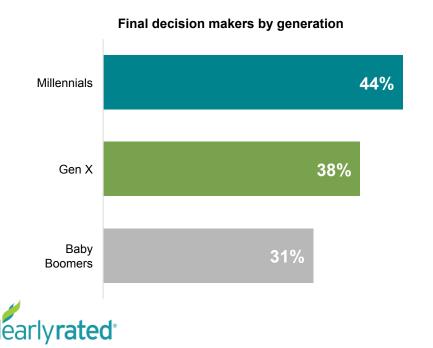

## Millennials now represent the largest cohort of final decision makers when it comes to selecting a staffing firm