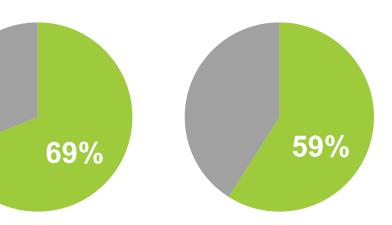

# Knowing where the team "falls down" makes it that much easier for them to pick back up

Marian Brady Marketing Comm. Manager Sterling Engineering

Surveys are a powerful vehicle for getting <u>honest</u> feedback from <u>more</u> of your clients and candidates.

**69%** of clients of B2B service providers say they are more likely to take the time to provide feedback through a survey than in-person. **59%** say they are more likely to be candid with their feedback in an online survey than in-person.