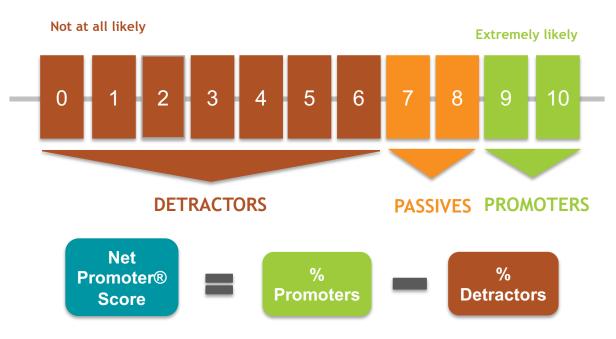

## Measure the Client and Talent Experience with Net Promoter® Score

How likely are you to recommend our firm to a friend or colleague?

"Net Promoter, Net Promoter System, Net Promoter Score, NPS and the NPS-related emoticons are registered trademarks of **Bain & Company, Inc.**, Fred Reichheld and **Satmetrix Systems**, Inc."

#### Why Net Promoter® Score?

Directly tied to growth strategy for service firms – referrals.

 Single metric to benchmark against the industry and across other world-class service quality organizations.

#### Why Net Promoter® Score?

- Directly tied to growth strategy for service firms referrals.
- Single metric to benchmark against the industry and across other world-class service quality organizations.
- Creates service awareness and makes service quality an accessible goal across the organization.
- Measures loyalty behavior as a proxy for client perception helps client remove their own bias about what constitutes "good" or "great" service.