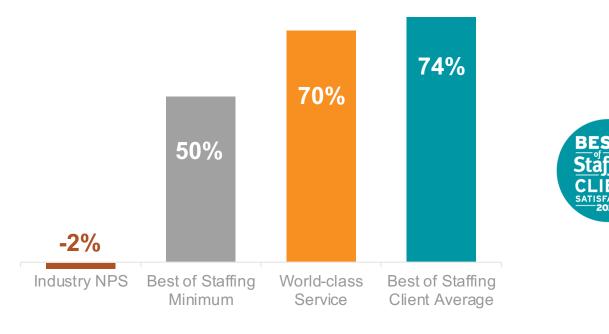

#### **Staffing Industry – Client NPS® Benchmark**

SOURCE: ClearlyRated, CareerBuilder, ASA 2019

Measure the client and candidate experience. Build online reputation. Differentiate on service quality.

#### **Best of Staffing® - Client winners versus the industry**

SOURCE: ClearlyRated 2019, 2020

#### **Best of Staffing - Client winners versus the industry**

SOURCE: ClearlyRated 2019, 2020