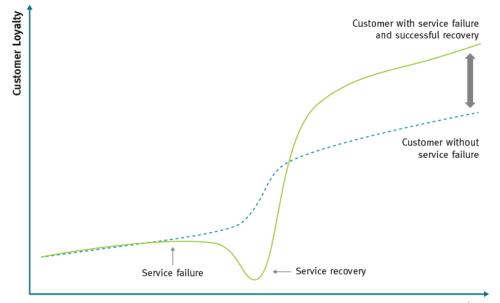

#### **Benefits of identifying Detractors**

**Service Recovery Paradox** 

Time

## Continuing improvement over perfectionist thinking