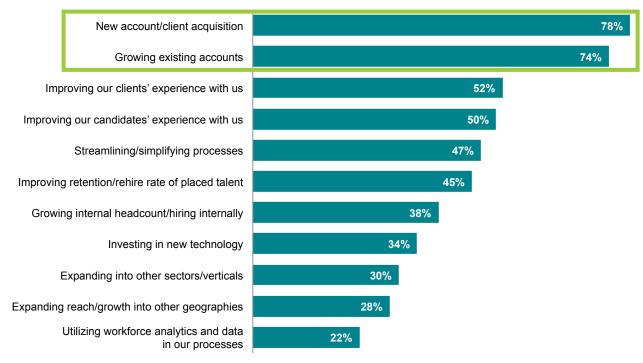

## Growth & account expansion are top of mind for staffing leaders

#### Biggest initiatives at staffing firms according to leadership

SOURCE: ClearlyRated, CareerBuilder, ASA 2019