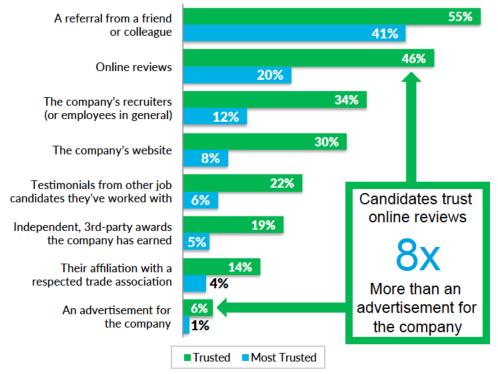

terling Engineering



Surveys are a powerful vehicle for getting <u>honest</u> feedback from <u>more</u> of your clients and candidates.





**69%** of clients of B2B service providers say they are more likely to take the time to provide feedback through a survey than in-person. **59%** say they are more likely to be candid with their feedback in an online survey than in-person.



### Leveraging service recovery to explode myths and build loyalty

Celeste Bottorff Chief Marketing Officer Hire Dynamics



## **Changing buyer dynamics**



## We're all neighbors





Measure the client and candidate experience. Build online reputation. Differentiate on service quality.

## Impact of referrals on decision making

#### Trusted Sources of Information For Evaluating Staffing Company Quality









## Helping clients find the value

Marian Brady Marketing Comm. Manager Sterling Engineering



## Millennials now represent the largest cohort of final decision makers when it comes to selecting a staffing firm



### Resources or methods clients use to help vet their primary staffing firms





## Selling to a younger generation

**Scott Morefield** Director of Marketing Luttrell Staffing Group





## Lessons learned about online reputation and client decisions

Celeste Bottorff Chief Marketing Officer Hire Dynamics



# How online reputation can facilitate firm growth



## **Client satisfaction during the buyer journey**

#### Most persuasive factors in demonstrating the unique value of a staffing firm

| Satisfaction scores from their current clients   |    | 18% |