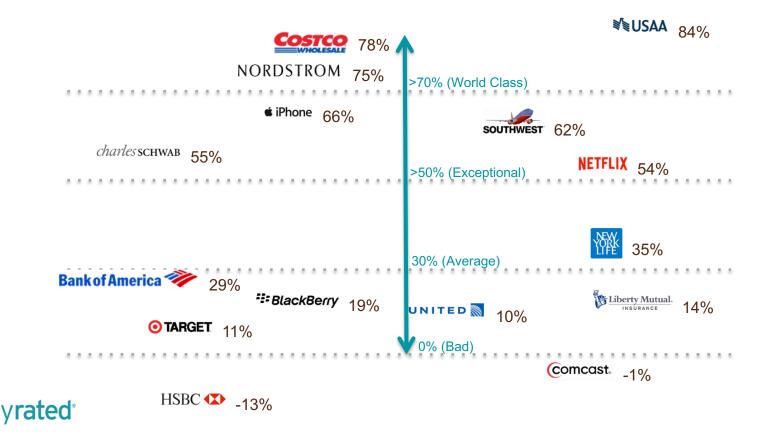

tion and client service**



## Differentiation is earned, not assumed.

**54%** of buyers think that all staffing firms are mostly the same.



all staffing firms are mostly the same





## Measure the Client and Talent Experience with Net Promoter® Score

How likely are you to recommend our firm to a friend or colleague?





"Net Promoter, Net Promoter System, Net Promoter Score, NPS and the NPS-related emoticons are registered trademarks of **Bain & Company, Inc.**, Fred Reichheld and **Satmetrix Systems**, Inc."

#### Why Net Promoter® Score?

Directly tied to growth strategy for service firms – referrals.

 Single metric to benchmark against the industry and across other world-class service quality organizations.



#### **Global NPS Standards**





#### **NPS Across Industries**



clear

#### Why Net Promoter® Score?

- Directly tied to growth strategy for service firms referrals.
- Single metric to benchmark against the industry and across other world-class service quality organizations.
- Creates service awareness and makes service quality an accessible goal across the organization.
- Measures loyalty behavior as a proxy for client perception helps client remove their own bias about what constitutes "good" or "great" service.



#### **Staffing Industry – Client NPS® Benchmark**



SOURCE: ClearlyRated, CareerBuilder, ASA 2019



Measure the client and candidate experience. Build online reputation. Differentiate on service quality.

#### **Best of Staffing® - Client winners versus the industry**





SOURCE: ClearlyRated 2019, 2020

#### **Best of Staffing® Elig