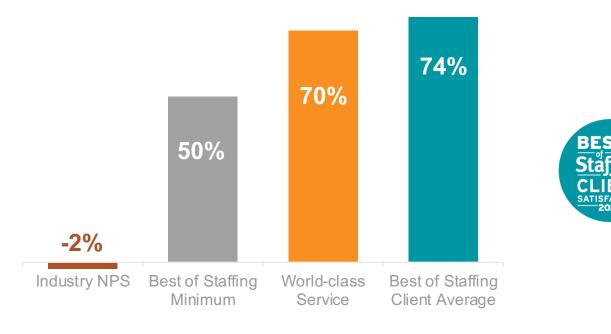

#### **Best of Staffing® - Client winners versus the industry**

SOURCE: ClearlyRated 2019, 2020

#### **Best of Staffing - Client winners versus the industry**

SOURCE: ClearlyRated 2019, 2020