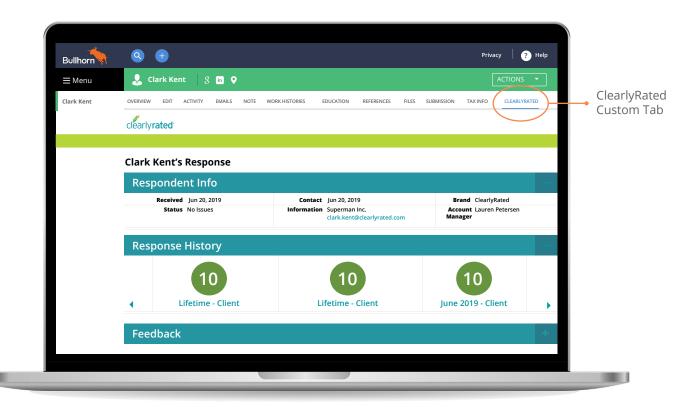

### **Key Benefits:**

- Easy to navigate custom tab in Bullhorn ATS
- Account Manager and Recruiter access to real-time information that improves client and candidate relationships
- · Historical satisfaction scores and feedback seamlessly visible within a contact's Bullhorn record

### ClearlyRated + Bullhorn Software Integration

| How does my team access the survey data?                         | The survey data is a custom tab in the contact or candidate record navigation.                                                                                                                      |
|------------------------------------------------------------------|-----------------------------------------------------------------------------------------------------------------------------------------------------------------------------------------------------|
| Where is the survey data stored?                                 | The survey data is hosted within the ClearlyRated dashboard. The data is not accessible via search or any other reporting tools within Bullhorn.                                                    |
| Does the integration apply to both client and candidate records? | Yes, the ClearlyRated tab appears in both client and candidate contact records.                                                                                                                     |
| Who will all have access to this information from my team?       | Permissions are set at the Bullhorn level, not at the ClearlyRated level. If you're a Novo user, you can set a user tab permission by user types within Bullhorn.                                   |
| Do I have access to the integration?                             | If you're currently utilizing Bullhorn and are subscribed to ClearlyRated at the premium package level or higher - the integration is available to you at no extra cost! Learn how to access below. |