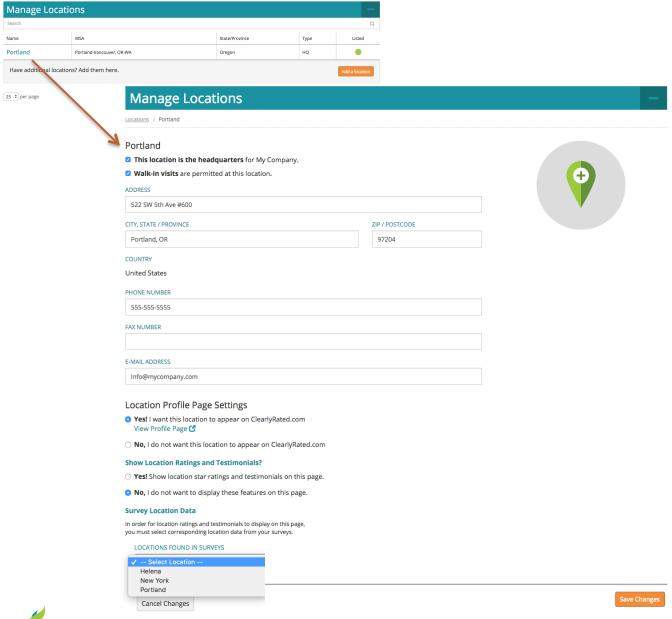

## **Location Settings - Multiple Locations**

If you have more than one location, there are a few additional settings you need to configure to get the most out of your profile pages. By clicking into the location name, you can update and configure the following settings:

- Address and contact information
- Turn profile page on or off
- Enable location specific ratings and testimonials
  - This is why having location data in your survey contact list is <u>so important</u>. You are able to enable location specific ratings and testimonials which makes your profile page more valuable and useful for your potential clients and adds another layer of differentiation.
  - If you are unsure if you have locations in your survey data or have questions, reach out to your account manager.
  - · This configuration will not be available until you upload your contact list.