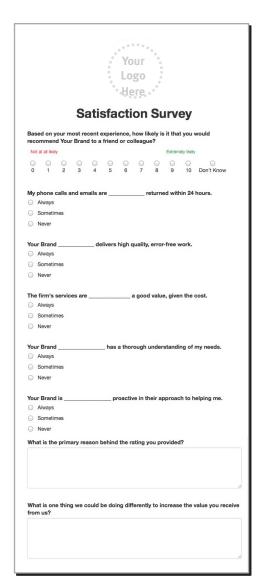

## **8-Question Client Survey**

This is the survey that will be sent to your clients.

| Based on your most recent experience, how likely are you to recommend [Brand] to a friend or colleague?  Scaled 0 - 10 answer option) |
|---------------------------------------------------------------------------------------------------------------------------------------|
| Always Sometimes Never N/A                                                                                                            |
| Brand] delivers high quality, error-free work.  o Always o Sometimes o Never o N/A                                                    |
| The Firm's services are a good value, given the cost.  o Always o Sometimes o Never o N/A                                             |
| Brand] has a thorough understanding of my needs.  o Always o Sometimes o Never o N/A                                                  |
| Brand] is proactive in their approach to helping me.  o Always o Sometimes o Never o N/A                                              |

What is the primary reason behind the ratings you provided?

What is the one thing we could be doing differently to increase the

Email and Mobile Friendly!

(Open-ended text answer option)

(Open-ended text answer option)

value you receive from us?