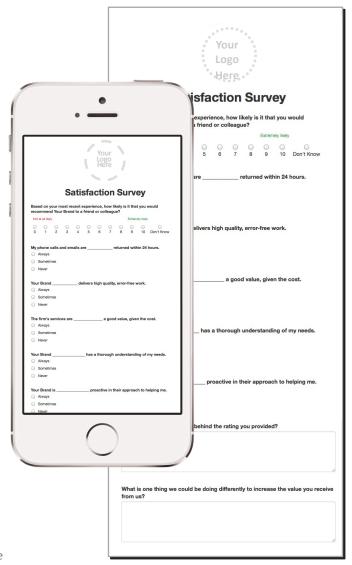

## 8-Question Client Survey

This is the survey that will be sent to your clients.

## **SURVEY QUESTIONS**

Based on your most recent experience, how likely are you to recommend [Brand] to a friend or colleague? (Scaled 0 - 10 answer option)

My phone calls and emails are \_\_\_\_\_ returned within 24 hours.

- Always
- Sometimes
- Never
- o N/A

[Brand] \_\_\_\_\_ delivers high quality, error-free work.

- Always
- Sometimes
- Never
- o N/A

The Firm's services are \_\_\_\_\_ a good value, given the cost.

- Always
- Sometimes
- Never
- o N/A

[Brand] \_\_\_\_\_ has a thorough understanding of my needs.

- Always
- Sometimes
- Never
- o N/A

[Brand] is \_\_\_\_\_ proactive in their approach to helping me.

- Always
- Sometimes
- Never
- o N/A

What is the primary reason behind the ratings you provided? (Open-ended text answer option)

What is the one thing we could be doing differently to increase the value you receive from us?

(Open-ended text answer option)