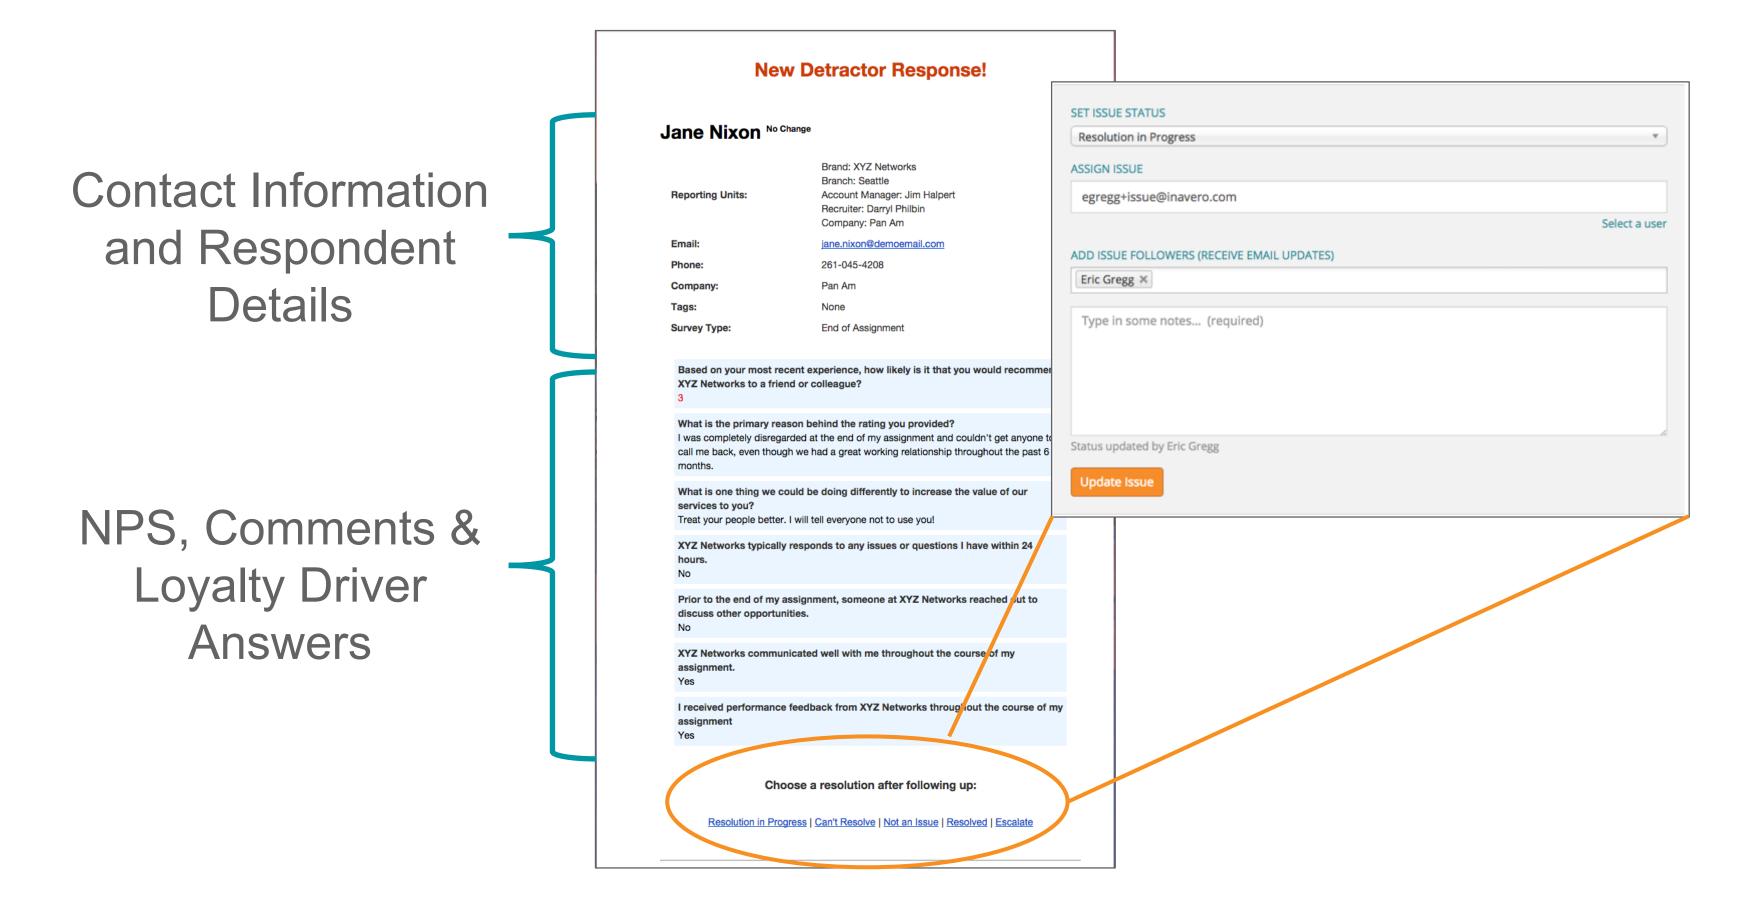

## Monitor real-time alerts for fast resolution

# Recognize employees who go above-and-beyond

"Shout-out" email notifications help RPOs celebrate top service providers.

#### Congratulations, Ryen Salo!

Jennifer Sauselein (jennifers@integritystaffing.com) from Integrity Staffing Solutions gave Ryen Salo the following shout out:

We love Ryen! She goes above and beyond to provide us with the best possible experience. If we could clone her, we would.

Brand: Inavero

Reporting Units: Business Unit: Staffing

Account Manager: Ryen Salo

Tags: None

Survey Type: Client

#### Why am I getting this email?

Your account is configured to send an email every time a shout out is received. To change this edit your Notification settings under the Account tab.