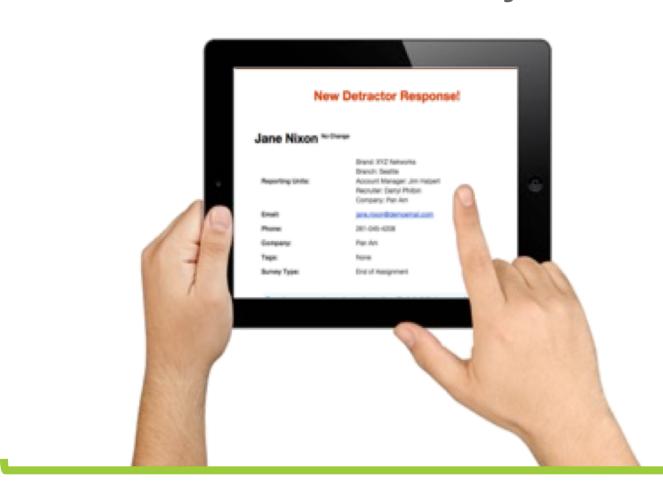

# Recognize employees who go above-and-beyond

"Shout-out" email notifications help RPOs celebrate top service providers.

#### Congratulations, Ryen Salo!

Jennifer Sauselein (jennifers@integritystaffing.com) from Integrity Staffing Solutions gave Ryen Salo the following shout out:

We love Ryen! She goes above and beyond to provide us with the best possible experience. If we could clone her, we would.

Brand: Inavero

Reporting Units: Business Unit: Staffing

Account Manager: Ryen Salo

Tags: None

Survey Type: Client

#### Why am I getting this email?

Your account is configured to send an email every time a shout out is received. To change this edit your Notification settings under the Account tab.