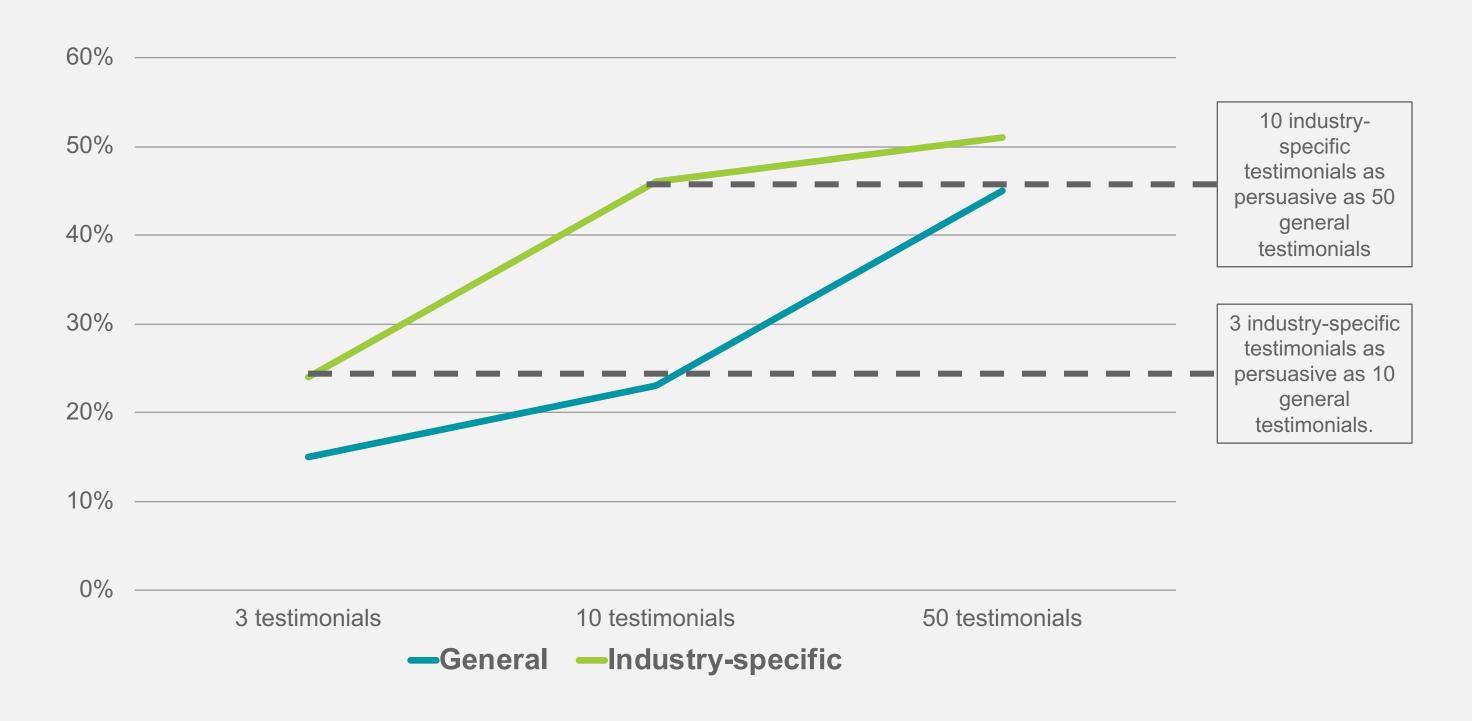

# What you say about your RPO is not as persuasive as what others say about your RPO

#### % of Prospects 'Much More Likely' to Consider Firm