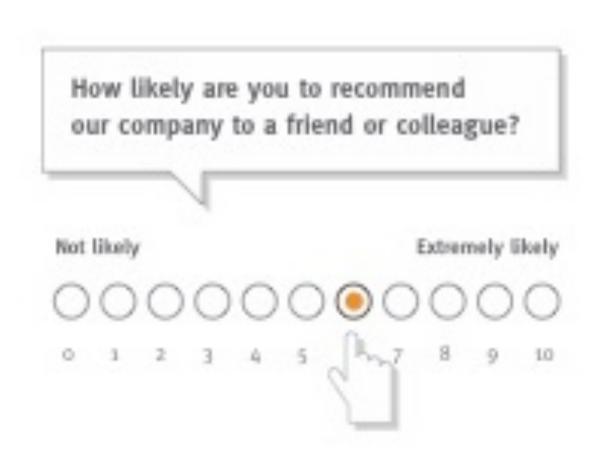

# Net Promoter® Methodology

Promoters (give a rating of 9-10)

Passives (give a rating of 7-8), and

Detractors (give a rating of 0-6)

# Initial email invitation sent to recipient

Dear [fname],

Your opinion is important to us. Please help us improve by completing a quick, [x]\* question survey on your recent experiences with our firm.

Based on your most recent experience, how likely are you to recommend [Brand] to a friend or colleague?

0

1

2

2

4

5

6

7

8

(0 – Not at all likely and 10 – Extremely likely)

(Please note: If you have problems loading the survey, you may also copy the entire link into your web browser.)

For your time, you will be entered into a drawing for a [x]\* debit card upon submitting the survey. If you are unable to accept a corporate gift, [brand] will make a charitable contribution in your honor. Arrangement for either a donation or delivery of your prize will be made once the winner has been selected and notified. By taking time to share a few thoughts with us on your experience, you are helping us discover ways to improve the service we provide you.