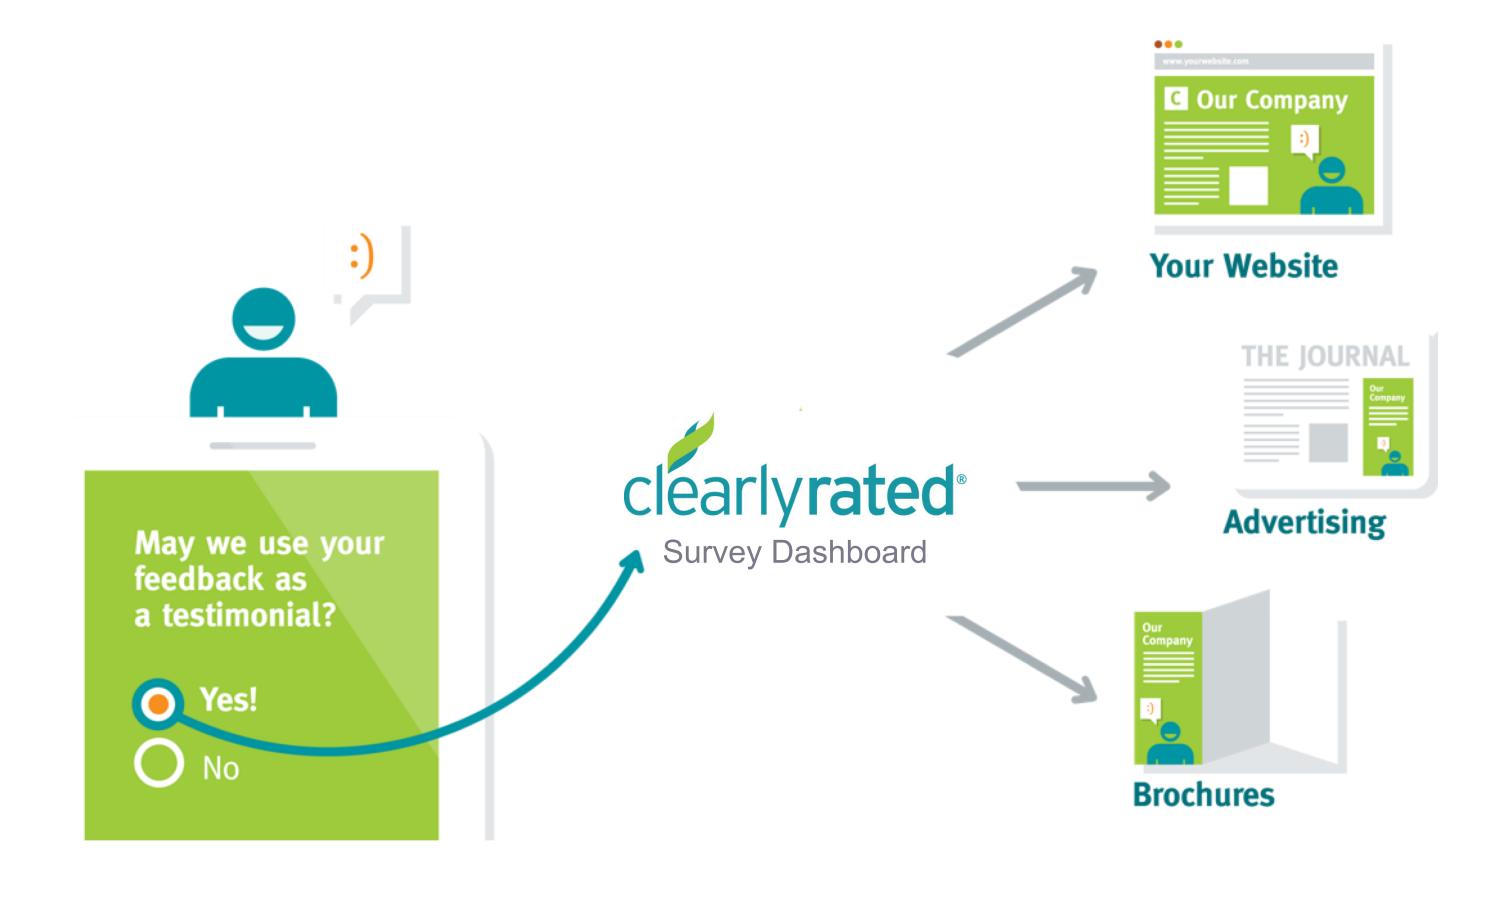

#### **GET FRESH TESTIMONIALS**

Great testimonial. Post this on the website ASAP.

# Push out testimonials in sales & marketing

# Testimonials Tip!

Share them like reviews.