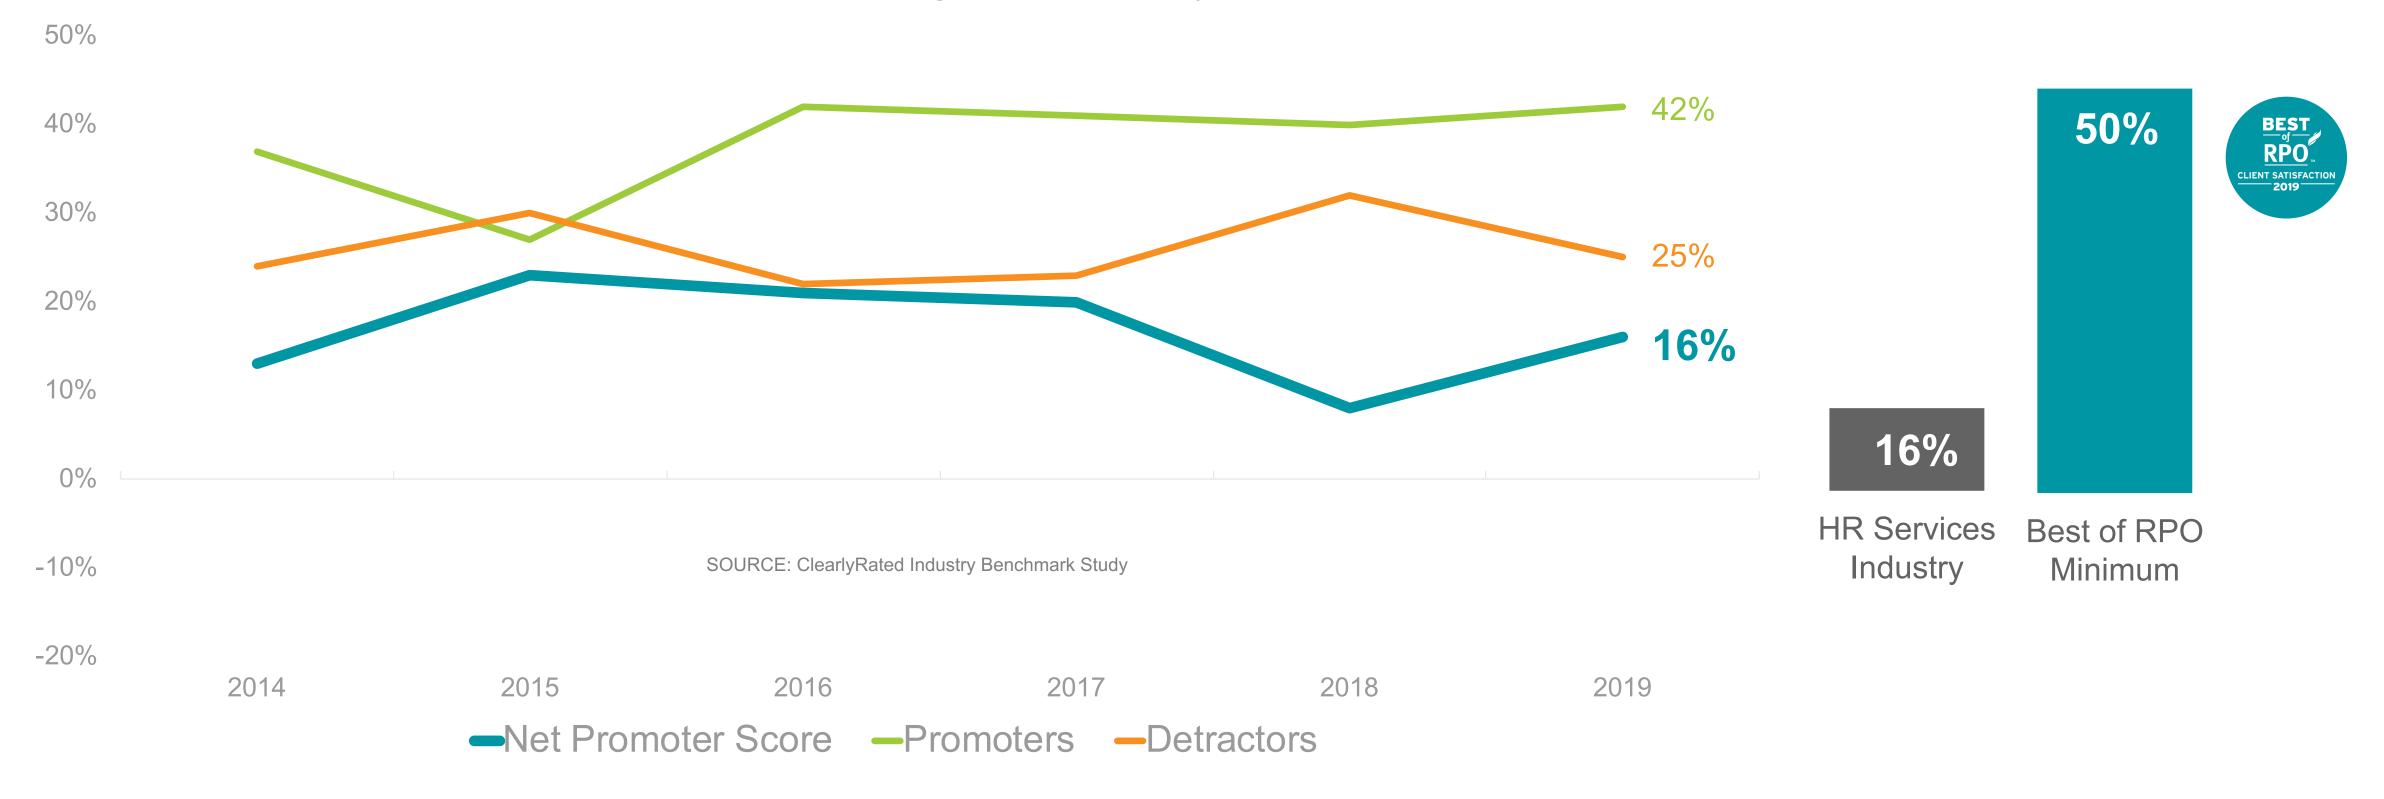

# Client Satisfaction Trending

#### PREPARING THE CONTACT LIST

Must include 50% of billed U.S and Canadian clients from 3 consecutive months over the last twelve months.

#### RESPONSE RATE REQUIREMENTS

Must have at least 15 responses and a 20% response rate, or a minimum of 250 responses.

#### We validate the data

To determine if they've earned the 2019 Best of RPO Award you need:

20% response rate AND 15 responses per brand

OR

250 total responses