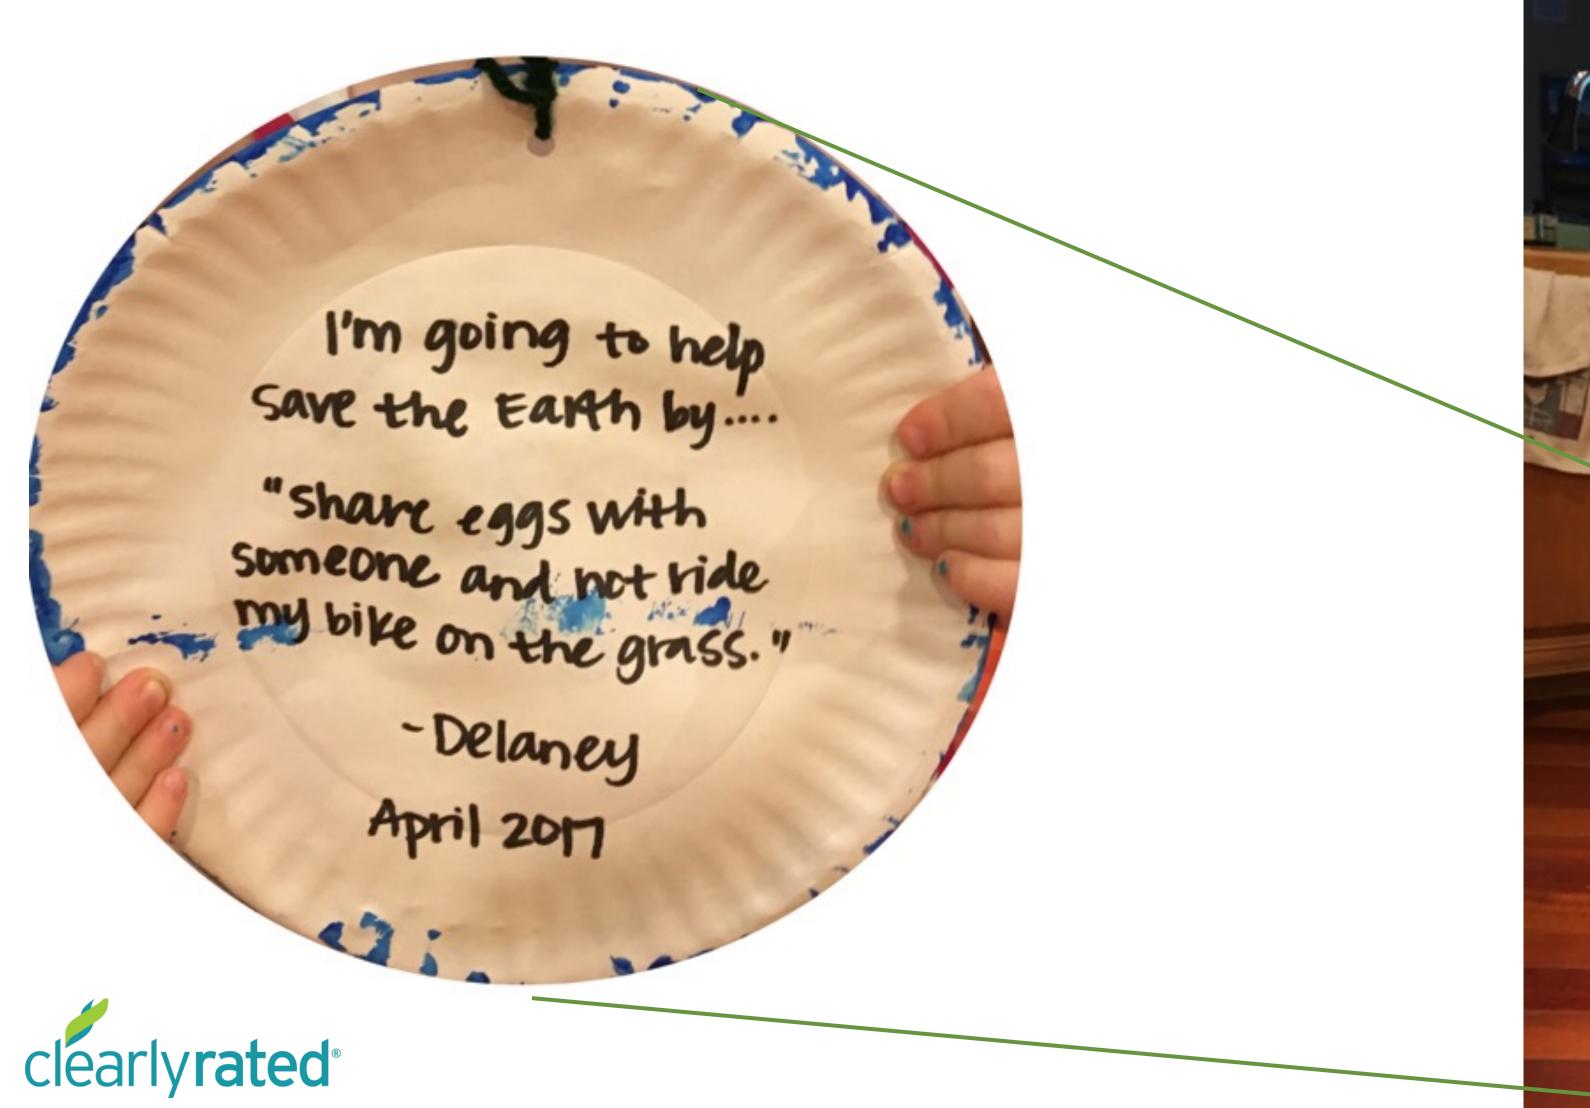

# Yet, trust in individuals has never been higher

"I reactivated in spring 2011, filled out all the forms, etc. 9 months later, not one peep. I know, you're probably thinking "Yeah but maybe you are a weak candidate." Maybe, but I did well with them in the past, have lots of experience, willing to do any job, etc. etc."

Mark S.

Portland, OR

6 friends

8 reviews

1999

2019

Don't get into strangers' cars.

Don't meet people from the internet.

Don't let someone you don't know into your house.

Don't trust the advice of strangers.

Literally summon strangers from the internet to get into their car.

Invite someone you've never met to live in one of your rooms.

Only trust the advice of strangers.