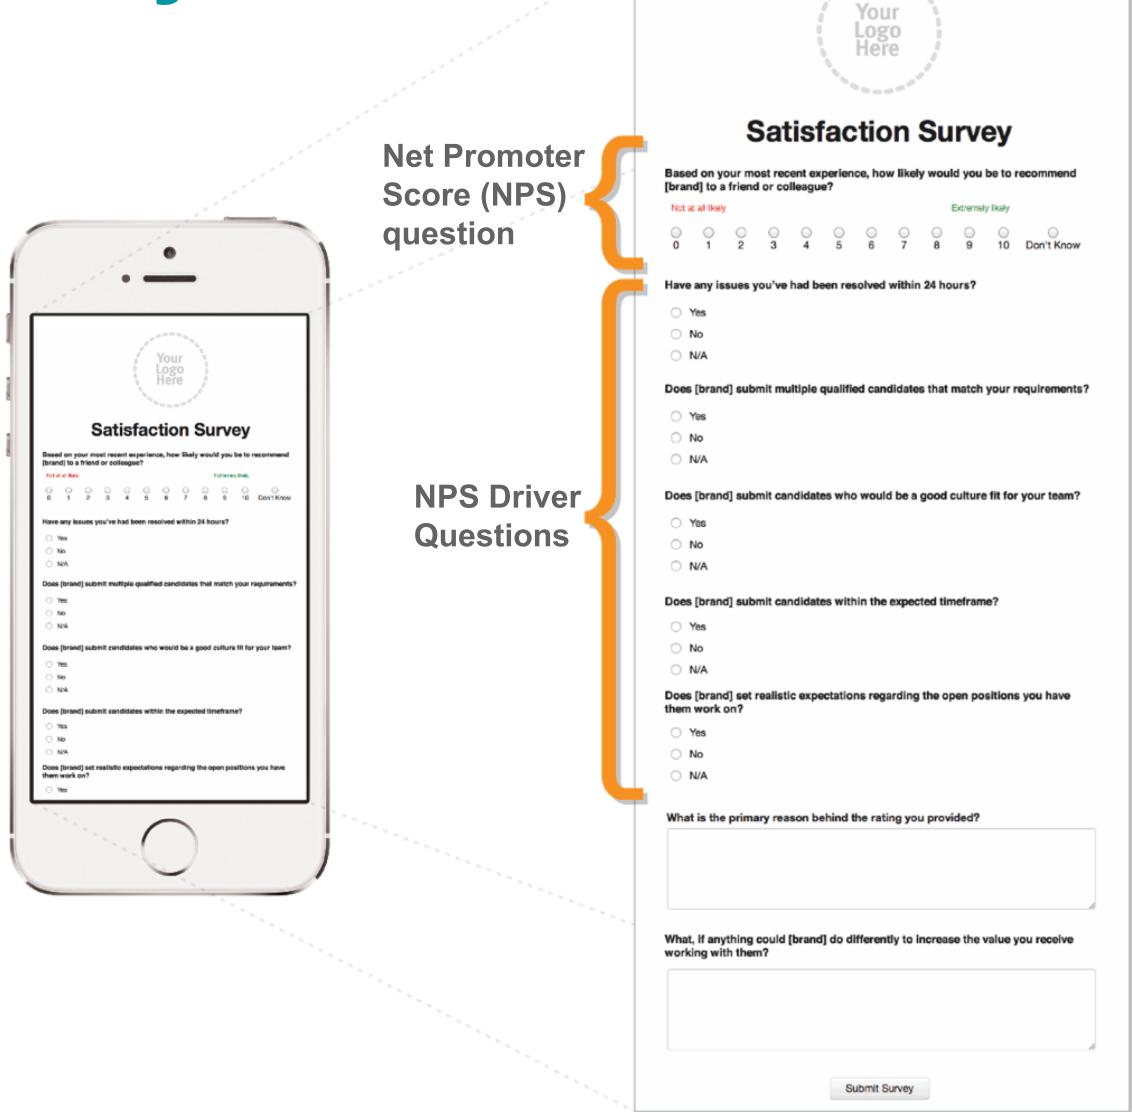

# Initial email invitation sent to recipient

Dear [fname],

Your opinion is important to us. Please help us improve by completing a quick, [x]\* question survey on your recent experiences with our firm.

Based on your most recent experience, how likely are you to recommend [Brand] to a friend or colleague?

0

1

2

2

4

5

6

7

8

(0 – Not at all likely and 10 – Extremely likely)

(Please note: If you have problems loading the survey, you may also copy the entire link into your web browser.)

For your time, you will be entered into a drawing for a [x]\* debit card upon submitting the survey. If you are unable to accept a corporate gift, [brand] will make a charitable contribution in your honor. Arrangement for either a donation or delivery of your prize will be made once the winner has been selected and notified. By taking time to share a few thoughts with us on your experience, you are helping us discover ways to improve the service we provide you.