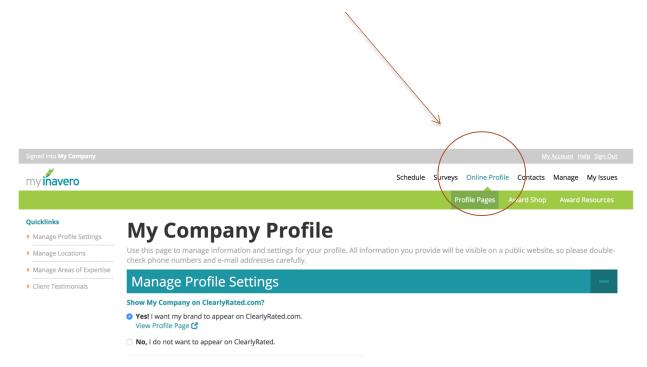

#### Step 1: Set Up Your Brand Preferences

Under 'Manage Profile Settings' set up the following preference:

| Signed into My Company                                                  | My Account Help Sign Ou                                                                                                                                                                                      |
|-------------------------------------------------------------------------|--------------------------------------------------------------------------------------------------------------------------------------------------------------------------------------------------------------|
| my <b>inavero</b>                                                       | Schedule Surveys Online Profile Contacts Manage My Issue                                                                                                                                                     |
|                                                                         | Profile Pages Award Shop Award Resources                                                                                                                                                                     |
| Quicklinks Manage Profile Settings                                      | My Company Profile                                                                                                                                                                                           |
| <ul> <li>Manage Locations</li> <li>Manage Areas of Expertise</li> </ul> | Use this page to manage information and settings for your profile. All information you provide will be visible on a public website, so please double-<br>check phone numbers and e-mail addresses carefully. |
| Client Testimonials                                                     | Manage Profile Settings         Show My Company on ClearlyRated.com?         Yes! I want my brand to appear on ClearlyRated.com.<br>View Profile Page C         No, I do not want to appear on ClearlyRated. |

- □ Turn on/off your brand's profile page on ClearlyRated.com
- □ Confirm/Input your brand's website URL.
- Select if you want your brand's star rating and testimonials to be on/off.

NOTE: The default is that the star rating and testimonials will appear as soon as your survey launches and your client responses begin to come in.