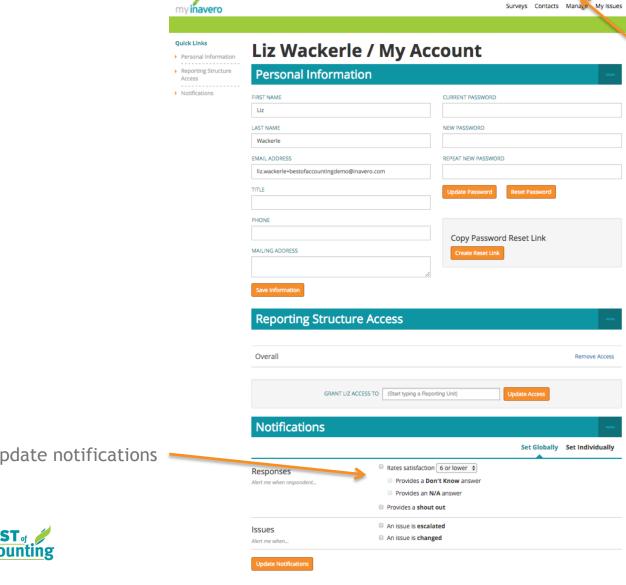

### Manage your user settings

Access your account settings

Update notifications