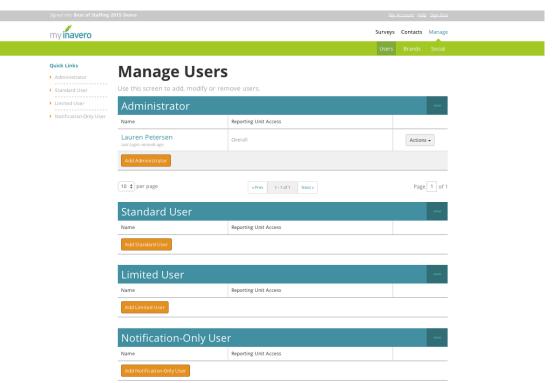

#### Manage your user settings

- Add new account users user Manage > Users
- Email settings are different than your critical response emails
- Key contacts default to receive an email notification when you receive a detractor response or Shout Out \*