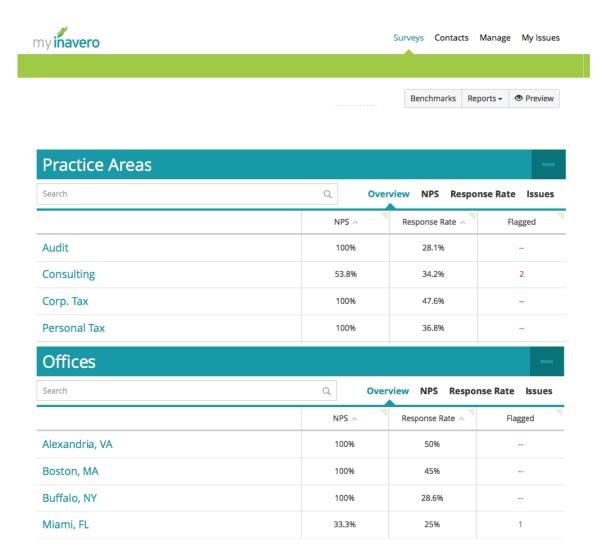

# Real-Time Reporting in Mylnavero

#### **NPS Drivers**

|                    |                                                        | Overview NPS Impa | ict Response Details |
|--------------------|--------------------------------------------------------|-------------------|----------------------|
| Topic ^            | Full Question                                          | Always ^          | Responses ^          |
| Q1: Responsiveness | My phone calls and emails arereturned within 24 hours. | 55.6%             | 36                   |
| Q2: Quality        | [brand] delivers high quality, error-free work.        | 44.4%             | 36                   |
| Q3: Value          | The firm's services are a good value, given the cost.  | 55.6%             | 36                   |
| Q4: Needs          | [brand] has a thorough understanding of my needs.      | 47.2%             | 36                   |
| Q5: Proactive      | [brand] is proactive in their approach to helping me.  | 51.4%             | 36                   |

# View & Download Reports