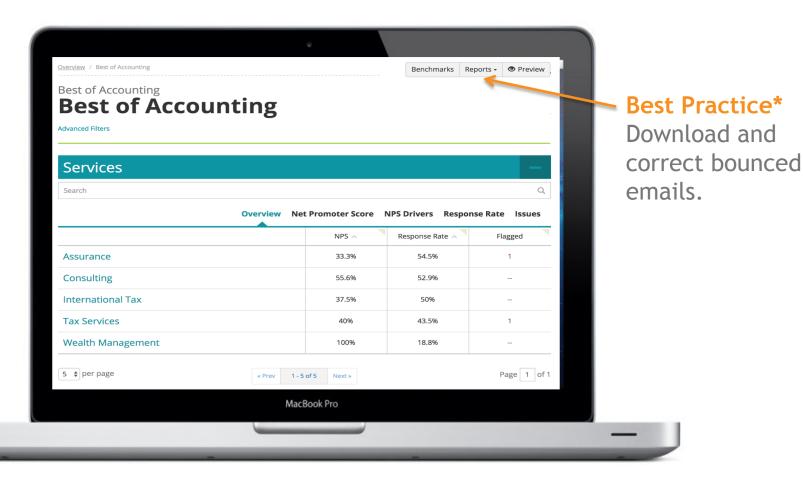

#### How to Update Bounced Email Addresses

Download and update your bounced email list.

# View & Download Reports