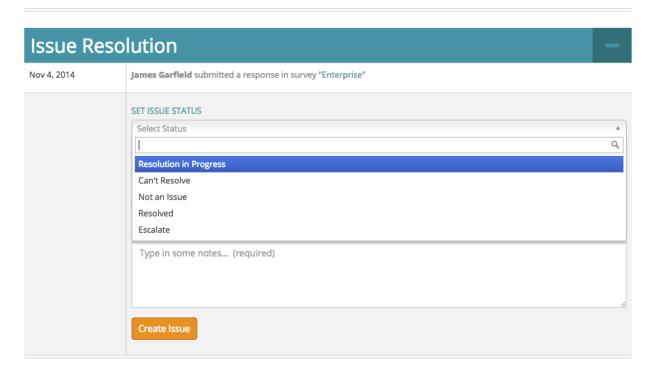

Choose a resolution after following up:

Resolution in Progress | Can't Resolve | Not an Issue | Resolved | Escalate

Best Practice\* Have a plan to follow up with detractors before the survey is sent. Your account manager will provide a resource with scripts and tips for this step.

# Manage Issue Resolutions

#### **Best Practice\***

Download the Mylssues guide from the resource section of Inavero.com and have a plan in place before your survey sends.