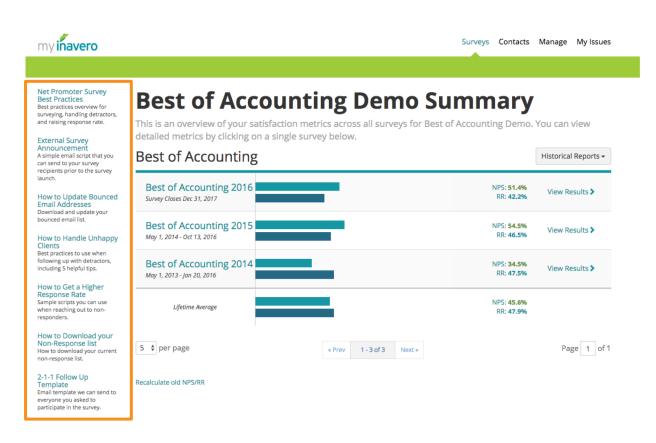

#### **Best of Accounting Demo Summary**

This is an overview of your satisfaction metrics across all surveys for Best of Accounting Demo. You can view detailed metrics by clicking on a single survey below.

# View & Download Reports