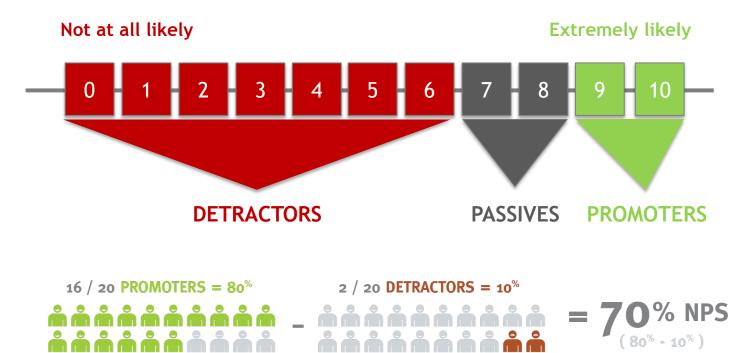

# Survey Methodology

Based on your most recent experience, how likely are you to recommend XZY Accounting Firm to a friend or colleague?