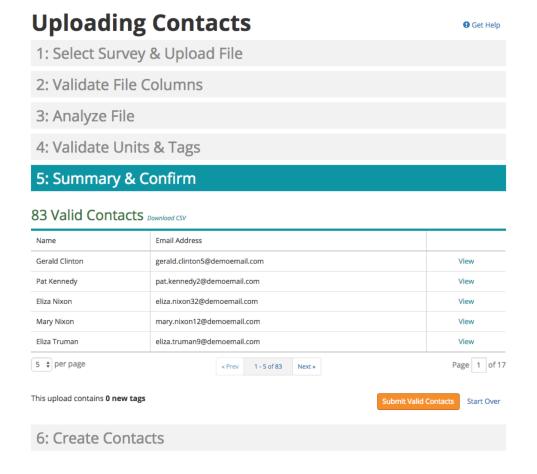

#### **Uploading Contacts** Get Help 1: Select Survey & Upload File CHOOSE SURVEY: Show All Surveys Best of Accounting - Best of Accounting 2016 \*Make sure you CHOOSE CSV: What's a CSV? save your No file selected... Select File contact list as a CHOOSE UNIQUENESS GROUPS: What are Uniqueness Groups? .CSV Select uniqueness groups **◆** Go Back 2: Validate File Columns 3: Analyze File 4: Validate Units & Tags 5: Summary & Confirm 6: Create Contacts

#### Add Contacts Get started by uploading your list of Contacts to be surveyed.

+ Add Contacts

You've got 83 contacts so far.