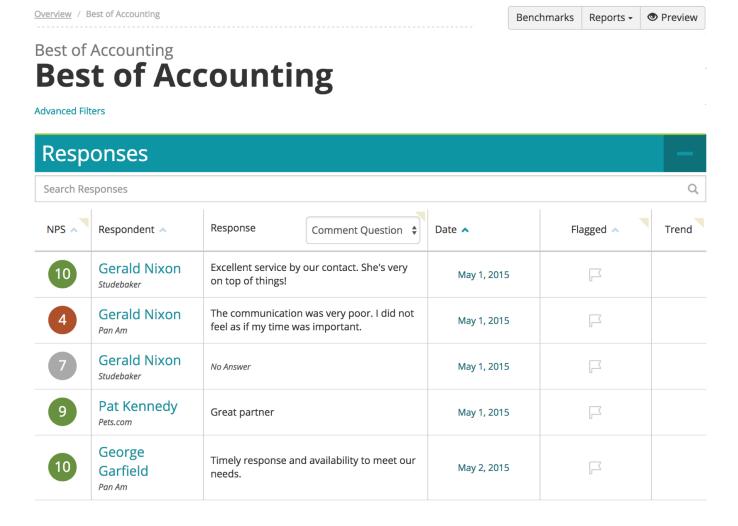

------|-------------------|----------------------|
| Topic ^            | Full Question                                          | Always ^          | Responses ^          |
| Q1: Responsiveness | My phone calls and emails arereturned within 24 hours. | 55.6%             | 36                   |
| Q2: Quality        | [brand] delivers high quality, error-free work.        | 44.4%             | 36                   |
| Q3: Value          | The firm's services are a good value, given the cost.  | 55.6%             | 36                   |
| Q4: Needs          | [brand] has a thorough understanding of my needs.      | 47.2%             | 36                   |
| Q5: Proactive      | [brand] is proactive in their approach to helping me.  | 51.4%             | 36                   |

















# View & Download Reports







#### **New Detractor Response!**

#### Lauren Birtwhistle No Change

Sales Manager: Bridget Harper

Email: <u>lauren.birtwhistle@inavero.com</u>

Phone: None
Company: Inavero
Tags: None

Based on your most recent experience, how likely is it that you would recommend us to a friend or colleague?

4

What is the primary reason behind the rating you provided? Needed more communication and email templates.

What is one thing we could be doing differently to increase the value of our services to you?

Provide more tutorials.

Choose a resolution after following up:

Resolution in Progress | Can't Resolve | Not an Issue | Resolved | Escalate

Best Practice\* Have a plan to follow up with detractors before the survey is sent. Your account manager will provid