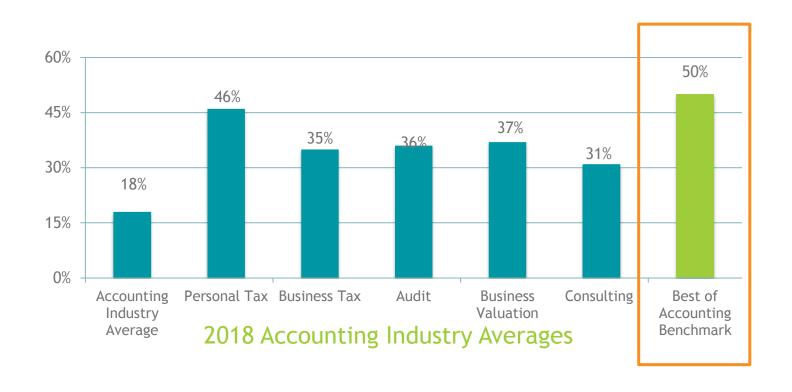

# Response Rate Requirement

20% response rate AND 15 responses per brand

OR

250 total responses

# NPS Requirement